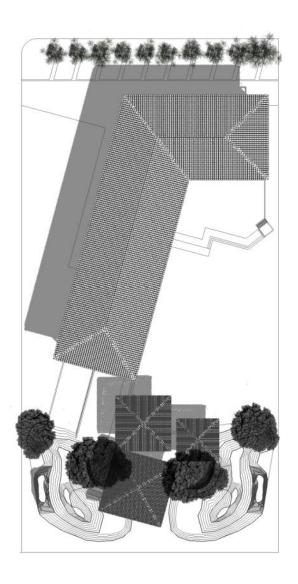

#### **B**uilding Orientation

Energy Use Intensity 800 MJ/sm/yr

● ifecycle Energy Cost \$ 756,000

Carbon Emissions 330 MTonnes/yr

 $\bigcirc$  ooling Load  $140,000_{MJ/month}$ 

Actual Orientation
Facing East
Facing South
Facing West