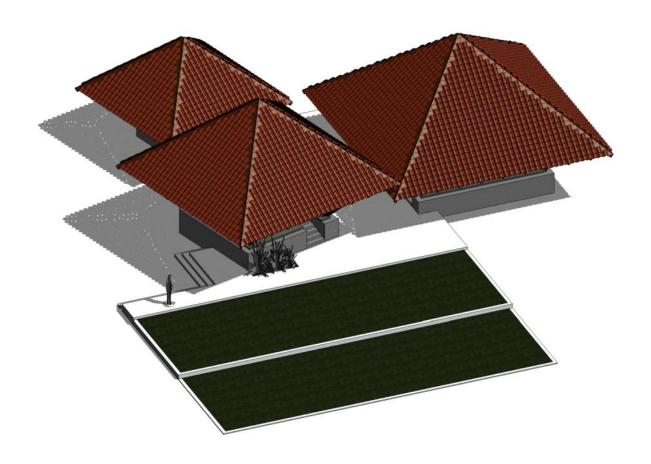

#### **B**uilding Orientation

Energy Use Intensity 800 MJ/sm/yr

● ifecycle Energy Cost \$ 756,000

Carbon Emissions 330 MTonnes/yr

 $\bigcirc$  ooling Load  $140,000_{MJ/month}$ 

Actual Orientation
Facing East
Facing South
Facing West