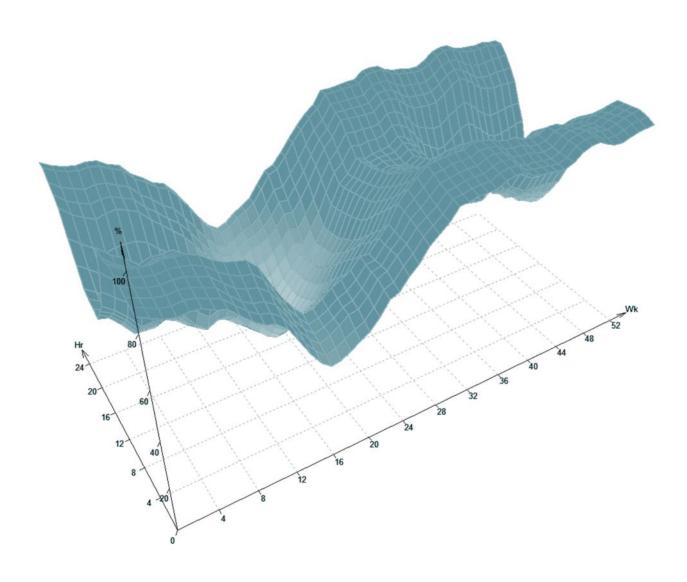

#### **B**uilding Orientation

Energy Use Intensity 800 MJ/sm/yr

● ifecycle Energy Cost \$ 756,000

Carbon Emissions 330 MTonnes/yr

 $\bigcirc$  ooling Load  $140,000_{MJ/month}$ 

Actual Orientation
Facing East
Facing South
Facing West