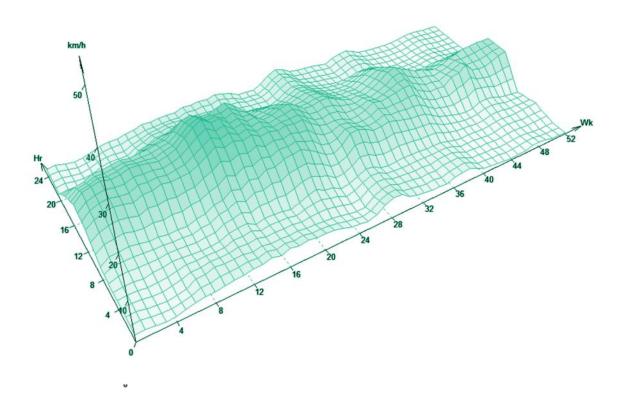

#### **B**uilding Orientation

Energy Use Intensity 800 MJ/sm/yr

● ifecycle Energy Cost \$ 756,000

Carbon Emissions 330 MTonnes/yr

 $\bigcirc$  ooling Load  $140,000_{MJ/month}$ 

Actual Orientation
Facing East
Facing South
Facing West