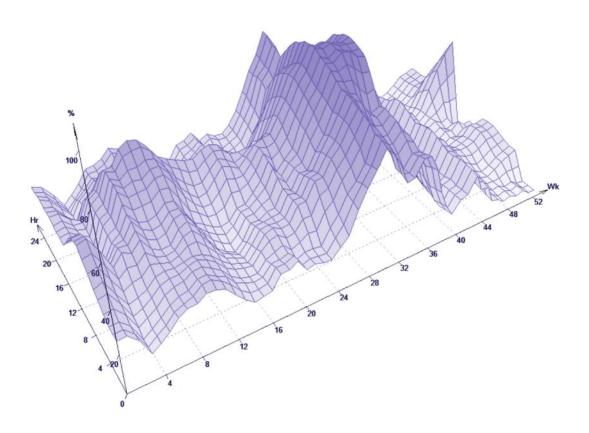

#### **B**uilding Orientation

Energy Use Intensity 800 MJ/sm/yr

● ifecycle Energy Cost \$ 756,000

Carbon Emissions 330 MTonnes/yr

 $\bigcirc$  ooling Load  $140,000_{MJ/month}$ 

Actual Orientation
Facing East
Facing South
Facing West