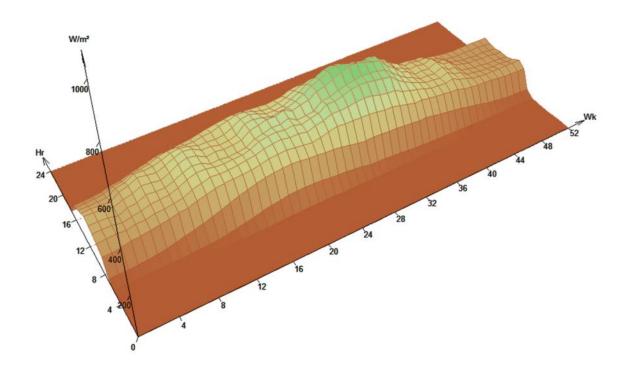

#### **B**uilding Orientation

Energy Use Intensity 800 MJ/sm/yr

● ifecycle Energy Cost \$ 756,000

Carbon Emissions 330 MTonnes/yr

 $\bigcirc$  ooling Load  $140,000_{MJ/month}$ 

Actual Orientation
Facing East
Facing South
Facing West