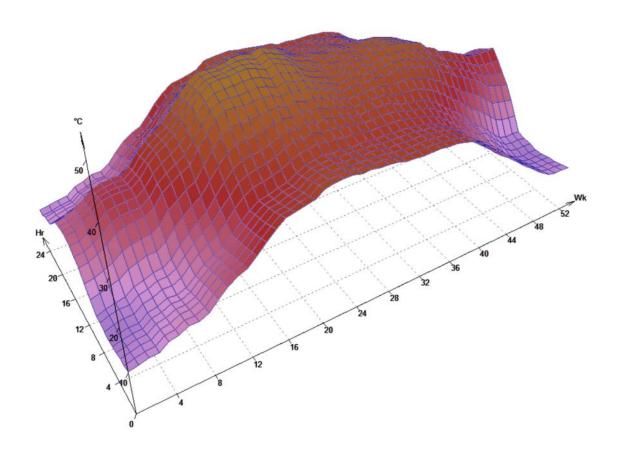

#### **B**uilding Orientation

Energy Use Intensity 800 MJ/sm/yr

● ifecycle Energy Cost \$ 756,000

Carbon Emissions 330 MTonnes/yr

 $\bigcirc$  ooling Load  $140,000_{MJ/month}$ 

Actual Orientation
Facing East
Facing South
Facing West